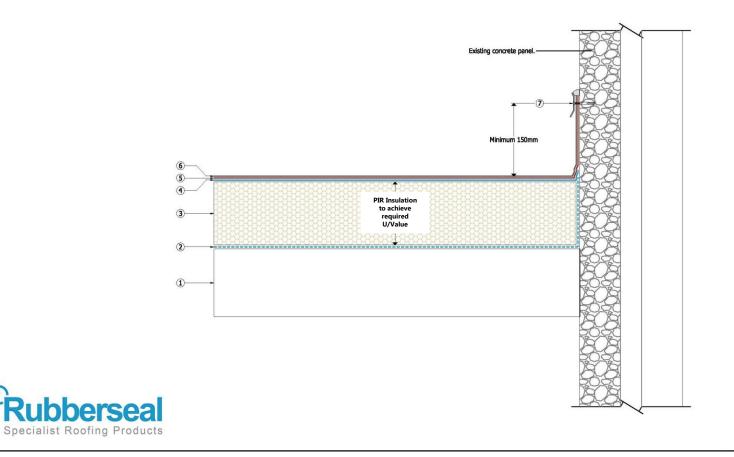

- Key
- (1) Existing deck/substrate prepared and primed in strict accordance with LIQUIFLEX Project Specification
- 2 ----- PROVAP S/A Vapour Control Layer (where required) applied in strict accordance with LIQUIFLEX Project Specification
- 3 PIR Insulation bonded in strict accordance with LIQUIFLEX Project Specification
- (4) —— PROVAP S/A Carrier Membrane applied in strict accordance with LIQUIFLEX Project Specification
- (5) LIQUIFLEX-PRO fully reinforced with LIQUIMAT glass fibre matting applied in strict accordance with LIQUIFLEX PRO Project Specification
- 6 ----- LIQUITOP applied in strict accordance with LIQUIFLEX Project Specification
- 🕖 LIQUIFLEX Applied Membrane terminated with a mechanically fixed LIQUIFLEX PRO Termination Bar, sealed and bedded with specific LIQUIFLEX PRO sealant