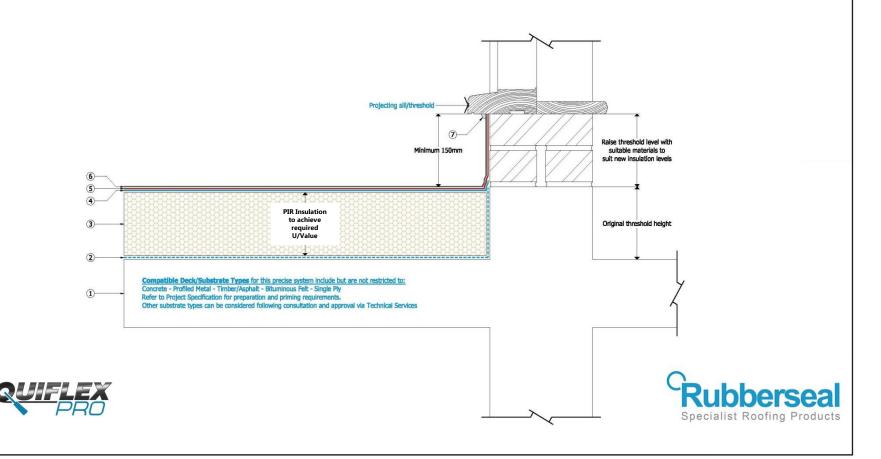

## Key

- (2) ----- PROVAP S/A Vapour Control Layer (where required) applied in strict accordance with LIQUIFLEX Project Specification
- (3) PIR Insulation bonded in strict accordance with LIQUIFLEX Project Specification
- PROVAP S/A Carrier Membrane applied in strict accordance with LIQUIFLEX Project Specification
- S LIQUIFLEX-PRO fully reinforced with LIQUIMAT glass fibre matting applied in strict accordance with LIQUIFLEX Project Specification
- (6) \_\_\_\_\_ LIQUITOP applied in strict accordance with LIQUIFLEX Project Specification
- 🕖 LIQUIFLEX PRO Applied Membrane dressed on to prepared and primed upstands, terminated tightly at the junction with the projecting sill and sealed with a continuous minimum 6mm bead of specified LIQUIFLEX sealant