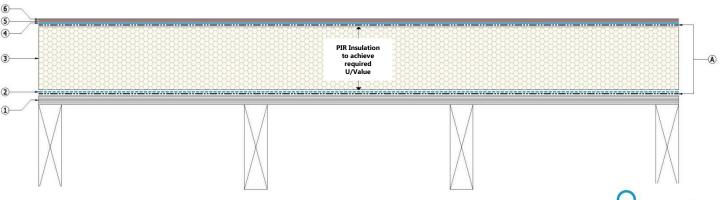

## Key

New 18mm thick plywood laid on top of existing timber deck.

PROVAP S/A Vapour Control Layer (where required) applied in strict accordance with LIQUIFLEX Project Specification

3 PIR Insulation bonded in strict accordance with LIQUIFLEX Project Specification

PROVAP S/A Carrier Membrane applied in strict accordance with LIQUIFLEX Project Specification

(5) LIQUIFLEX-PRO fully reinforced with LIQUIMAT glass fibre matting applied in strict accordance with LIQUIFLEX Project Specification

6 LIQUITOP applied in strict accordance with LIQUIFLEX Project Specification

PROVAP Primer applied at all positions shown in strict accordance with LIQUIFLEX Plastics Project Specification