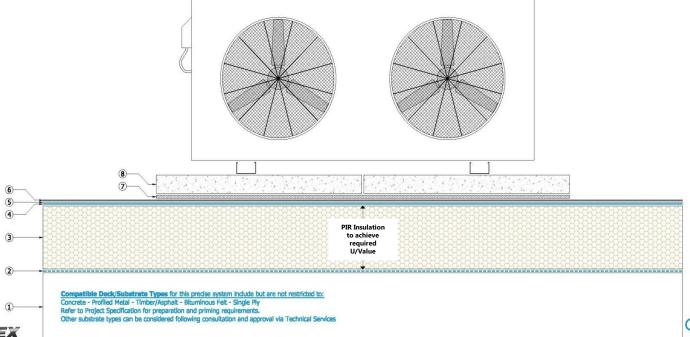

## Key

- 1) Existing deck/substrate prepared and primed in strict accordance with LIQUIFLEX Project Specification
- PROVAP S/A Vapour Control Layer (where required) applied in strict accordance with LIQUIFLEX Project Specification
- 3 PIR Insulation bonded in strict accordance with LIQUIFLEX Project Specification
- PROVAP S/A Carrier Membrane applied in strict accordance with LIQUIFLEX Project Specification
- (5) LIQUIFLEX-PRO fully reinforced with LIQUIMAT glass fibre matting applied in strict accordance with LIQUIFLEX Project Specification
- (6) LIQUITOP applied in strict accordance with LIQUIFLEX Project Specification
- 20mm thick black neoprene rubber sheet introduced to prevent abrasion of LIQUIFLEX PRO Liquid Applied Membrane
- 8 Concrete paving slabs appropriately positioned to evenly distribute loadings exerted by the item of plant