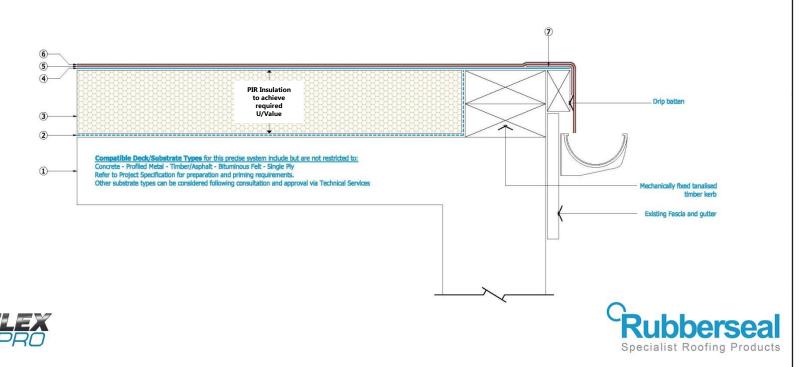

Key

1 Existing deck/substrate prepared and primed in strict accordance with LIQUIFLEX Project Specification

(2) ----- PROVAP S/A Vapour Control Layer (where required) applied in strict accordance with LIQUIFLEX Project Specification

3 PIR Insulation bonded in strict accordance with LIQUIFLEX Project Specification

PROVAP S/A Carrier Membrane applied in strict accordance with LIQUIFLEX Project Specification

5 LIQUIFLEX-PRO fully reinforced with LIQUIMAT glass fibre matting applied in strict accordance with LIQUIFLEX Project Specification

LIQUITOP applied in strict accordance with LIQUIFLEX Project Specification

1 LIQUIFLEX PRO Type-D Trim used as hard edge; bonded with specified LIQUIFLEX PU ADHESIVE