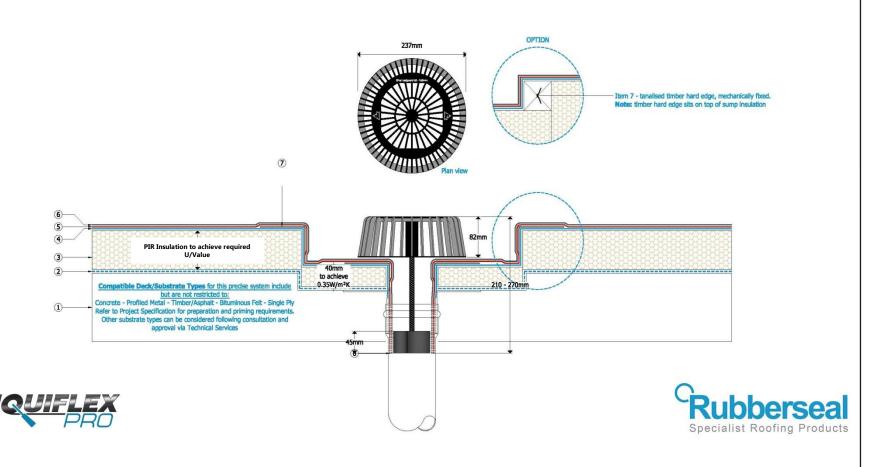

Key

Existing deck/substrate prepared and primed in strict accordance with LIQUIFLEX Project Specification

PROVAP S/A Vapour Control Layer (where required) applied in strict accordance with LIQUIFLEX Project Specification

3 PIR Insulation bonded in strict accordance with LIQUIFLEX Project Specification

PROVAP S/A Carrier Membrane applied in strict accordance with LIQUIFLEX Project Specification

LIQUIFLEX-PRO fully reinforced with LIQUIMAT glass fibre matting applied in strict accordance with LIQUIFLEX Project Specification

6 LIQUITOP applied in strict accordance with LIQUIFLEX Project Specification

Tanalised timber fillets (as required by installing contractor) and hard edges mechanically fixed or bonded with specified LIQUIFLEX PU ADHESIVE

8 Fully reinforced LiQUIFLEX PRO Liquid Applied Membrane dressed as far as practicable in to prepared and appropriately primed outlets (to bridge the junction between outlet and rainwater pipe)

9 Leafguard; LIQUIFLEX PRO proprietary drainage protection from gravel, leaves and debris for outlets 56 – 160mm in diameter (or suitable alternative by others)